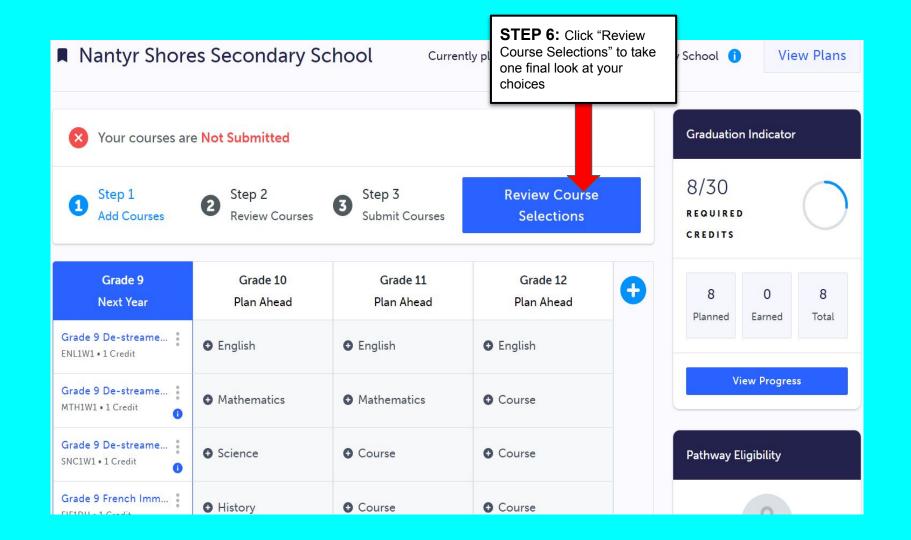

Currently planning for Nantyr Shores Seco

Step 1
Add Courses

Step 2
Review Courses

Step 3
Submit Courses

Review Course Selections

| Grade 9<br>Next Year                 | Grade 10<br>Plan Ahead | Grade 11<br>Plan Ahead | Grade 12<br>Plan Ahead |  |
|--------------------------------------|------------------------|------------------------|------------------------|--|
| Grade 9 De-streame ENL1W1 • 1 Credit | <b>⊕</b> English       | <b>⊕</b> English       | ◆ English              |  |
| Grade 9 De-streame MTH1W1 • 1 Credit | • Mathematics          | ◆ Mathematics          | • Course               |  |
| Grade 9 De-streame SNC1W1 • 1 Credit | ◆ Science              | • Course               | <b>⊕</b> Course        |  |
| Grade 9 French Imm \$                |                        |                        |                        |  |

#### **Review Courses**