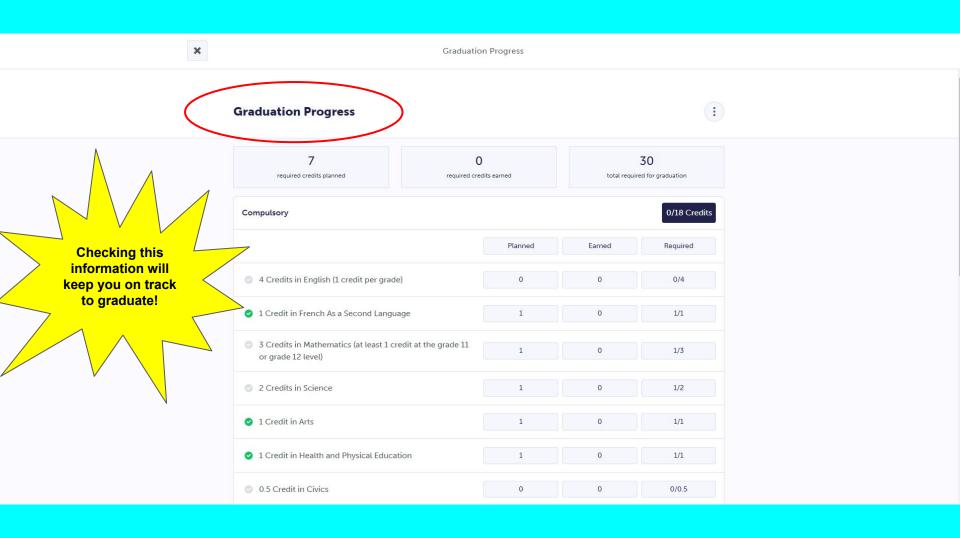

Note: Speak to your Counsellor to discuss any changes that you wish to make to your Course Selections