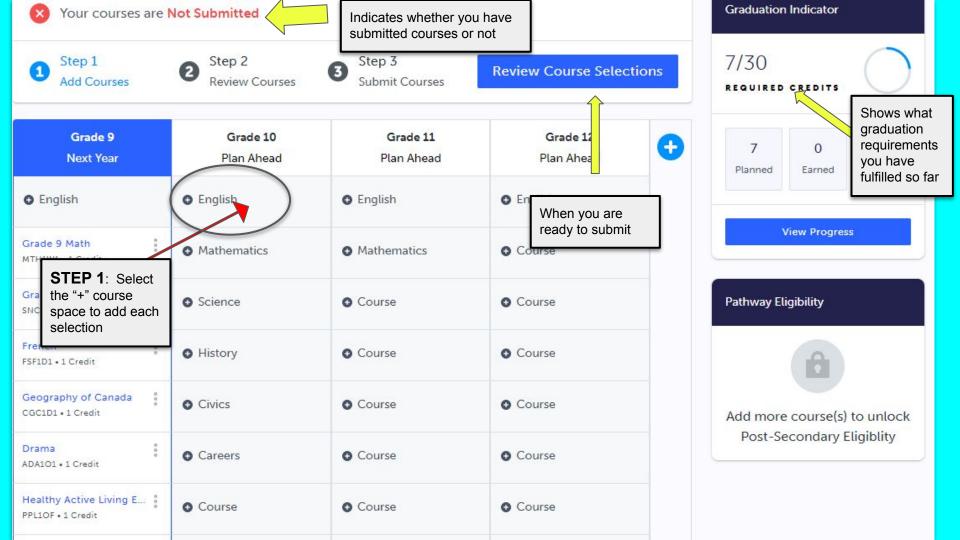

Currently planning for Nantyr Shores Seco

Step 1
Add Courses

Step 2
Review Courses

Step 3
Submit Courses

Review Course Selections

| Grade 9<br>Next Year                 | Grade 10<br>Plan Ahead | Grade 11<br>Plan Ahead | Grade 12<br>Plan Ahead |  |
|--------------------------------------|------------------------|------------------------|------------------------|--|
| Grade 9 De-streame ENL1W1 • 1 Credit | <b>⊕</b> English       | <b>⊕</b> English       | ◆ English              |  |
| Grade 9 De-streame MTH1W1 • 1 Credit | • Mathematics          | ◆ Mathematics          | • Course               |  |
| Grade 9 De-streame SNC1W1 • 1 Credit | ◆ Science              | • Course               | <b>⊕</b> Course        |  |
| Grade 9 French Imm \$                |                        |                        |                        |  |

#### **Review Courses**